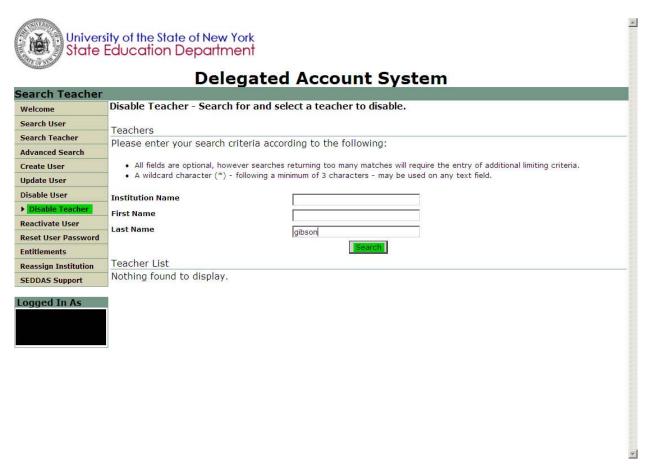

### STEP 4

You will want to select the *Disable Teacher* link in the left menu bar. You want to search for the teacher for whom you want to disable the account. The search will return teachers with classes at the institutions in the jurisdiction of the logged in administrator.