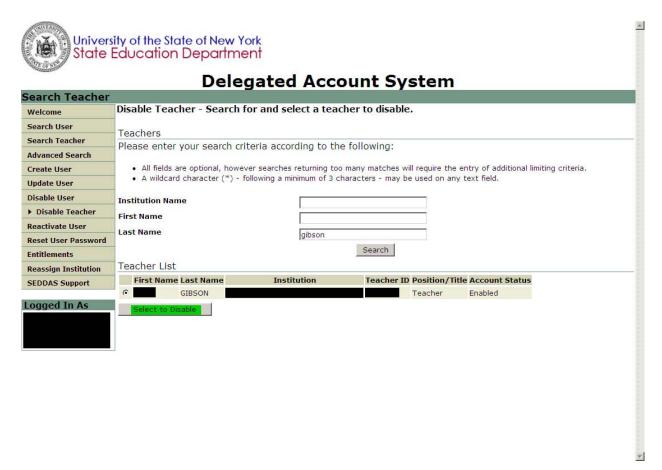

#### STEP 5

Identify the appropriate teacher from the returned list and hit the *Select to Disable* button.

For assistance using the SEDDAS system, you may contact NYSED using the following:

Help Desk: (518) 473-8832, E-mail: <a href="mail: seddas\_help@mail.nysed.gov">seddas\_help@mail.nysed.gov</a>, or go to the website for more information <a href="http://www.p12.nysed.gov/seddas/seddashome.html">http://www.p12.nysed.gov/seddas/seddashome.html</a>