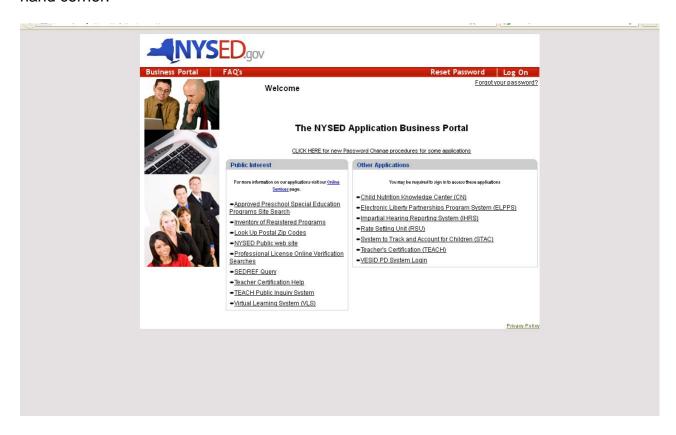

## STEP 1

To disable a teacher's account, a delegated administrator at the district or charter school where the student is receiving instruction must log in to the State Education Department Delegated Account System (SEDDAS) system through the NYSED Portal <a href="http://portal.nysed.gov/portal/page/pref/PortalApp">http://portal.nysed.gov/portal/page/pref/PortalApp</a>. Use the Log On link in the upper right hand corner.