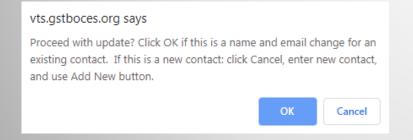

## **UPDATING VENDOR CONTACT INFO**

- I. Vendor Contact Information (Name, Title, Phone and email) can be updated here.
- 2. When complete, click the "Update" button to the right of the Contact Name you are updating
- 3. If you change the name and email address, you will get the following message:

vts.gstboces.org says

Proceed with update? Click OK if this is a name and email change for an existing contact. If this is a new contact: click Cancel, enter new contact, and use Add New button.

OK

Cancel