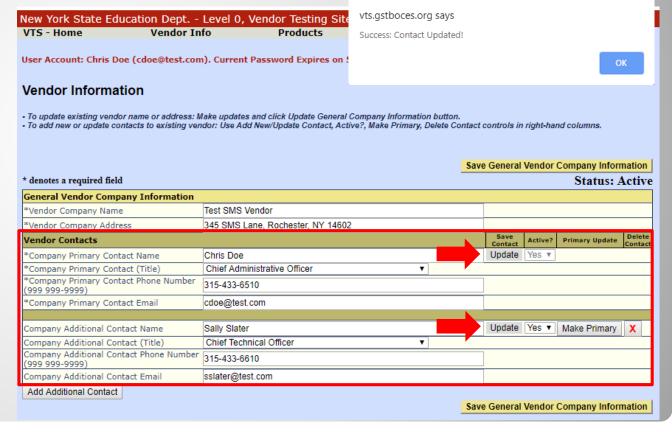

## **UPDATING VENDOR CONTACT INFO**

- I. Vendor Contact Information (Name, Title, Phone and email) can be updated here.
- 2. When complete, click the "Update" button to the right of the Contact Name you are updating
- 3. If you change the name and email address, you will get the following message:

vts.gstboces.org says

Proceed with update? Click OK if this is a name and email change for an existing contact. If this is a new contact: click Cancel, enter new contact, and use Add New button.

OK

Cancel