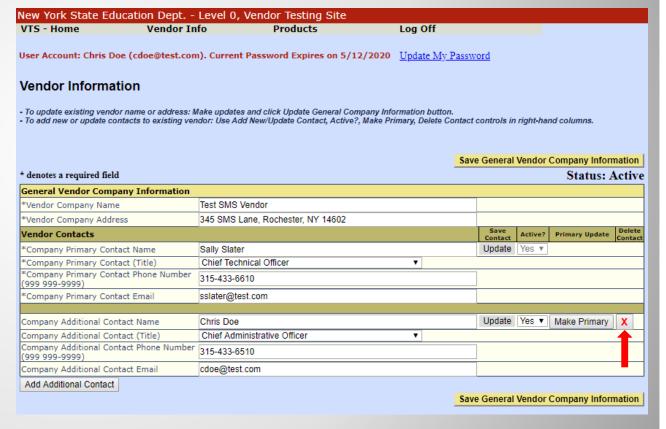

## **UPDATING VENDOR CONTACT INFO**

- I. To delete a Primary Contact, you must make another contact Primary, or add a new contact and click "Make Primary"
- 2. This will enable the Delete Contact button.