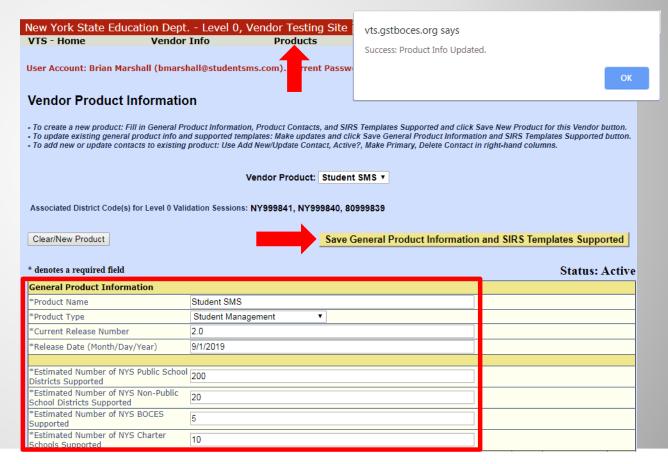

## **UPDATING PRODUCT INFO**

- I. Vendor Company and Product Contacts can update Product information
- 2. Click on 'Products' on the top menu
- 3. Choose your Vendor Product from the dropdown (if more than one product).
- You may make changes to General Product Information here or SIRS Templates Supported (below) as needed.
- 5. Once changes are complete, click the "Save General Product Information and SIRS Templates Supported" button, located at the top or bottom of the screen.

| General Product Information                                       |                          |                 |         |                |       |
|-------------------------------------------------------------------|--------------------------|-----------------|---------|----------------|-------|
| *Product Name                                                     | Student SMS              |                 |         |                |       |
| *Product Type                                                     | Student Management   ▼   |                 |         |                |       |
| *Current Release Number                                           | 2.0                      |                 |         |                |       |
| *Release Date (Month/Day/Year)                                    | 9/1/2019                 |                 |         |                |       |
| *Estimated Number of NYS Public School<br>Districts Supported     | 200                      |                 |         |                |       |
| *Estimated Number of NYS Non-Public<br>School Districts Supported | 20                       |                 |         |                |       |
| *Estimated Number of NYS BOCES<br>Supported                       | 5                        |                 |         |                |       |
| *Estimated Number of NYS Charter<br>Schools Supported             | 10                       |                 |         |                |       |
| Product Contacts                                                  |                          | Save<br>Contact | Active? | Primary Update | Delet |
| *Product Primary Contact Name                                     | Simon Lee                | Update          | Yes ▼   | _              |       |
| *Product Primary Contact (Title)                                  | Programmer ▼             |                 |         |                |       |
| *Product Primary Contact Phone Number<br>(999 999-9999)           | 315-433-2830             |                 |         |                |       |
| *Product Primary Contact Email                                    | slee@studentsms.com      |                 |         |                |       |
|                                                                   |                          |                 |         |                |       |
| Product Additional Contact Name                                   | Brian Marshall           | Update          | Yes ▼   | Make Primary   | X     |
| Product Additional Contact (Title)                                | Product Manager ▼        |                 |         |                |       |
| Product Additional Contact Phone<br>Number (999 999-9999)         | 315-433-2840             |                 |         |                |       |
| Product Additional Contact Email                                  | bmarshall@studentsms.com |                 |         |                |       |