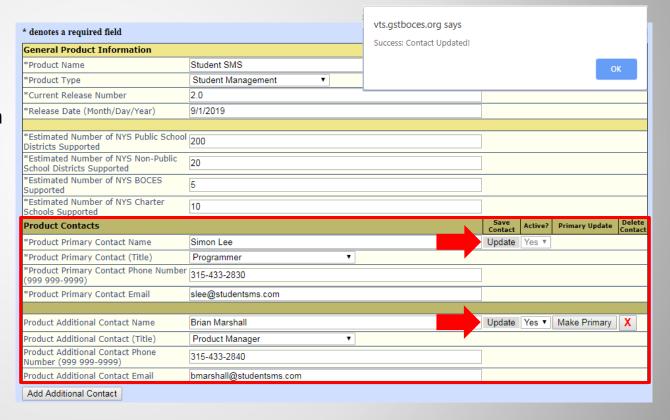

## **UPDATING PRODUCT CONTACTS**

- I. Product Contact Information (Name, Title, Phone and email) can be updated here.
- 2. When complete, click the "Update" button to the right of the Contact Name you are updating
- 3. If you change the name and email address, you will get the following message:

## **UPDATING PRODUCT CONTACTS**

- I. If you want to switch the Product Primary Contact with another registered contact, click the "Make Primary" button
- 2. To delete a Primary Contact, you must make another contact Primary, or add a new contact and click "Make Primary"
- 3. This will enable the Delete Contact button.

| General Product Information                                       |                          |                 |         |                |       |
|-------------------------------------------------------------------|--------------------------|-----------------|---------|----------------|-------|
| *Product Name                                                     | Student SMS              |                 |         |                |       |
| *Product Type                                                     | Student Management   ▼   |                 |         |                |       |
| *Current Release Number                                           | 2.0                      |                 |         |                |       |
| *Release Date (Month/Day/Year)                                    | 9/1/2019                 |                 |         |                |       |
| *Estimated Number of NYS Public School<br>Districts Supported     | 200                      |                 |         |                |       |
| *Estimated Number of NYS Non-Public<br>School Districts Supported | 20                       |                 |         |                |       |
| *Estimated Number of NYS BOCES<br>Supported                       | 5                        |                 |         |                |       |
| *Estimated Number of NYS Charter<br>Schools Supported             | 10                       |                 |         |                |       |
| Product Contacts                                                  |                          | Save<br>Contact | Active? | Primary Update | Delet |
| *Product Primary Contact Name                                     | Simon Lee                | Update          | Yes ▼   | _              |       |
| *Product Primary Contact (Title)                                  | Programmer ▼             |                 |         |                |       |
| *Product Primary Contact Phone Number<br>(999 999-9999)           | 315-433-2830             |                 |         |                |       |
| *Product Primary Contact Email                                    | slee@studentsms.com      |                 |         |                |       |
|                                                                   |                          |                 |         |                |       |
| Product Additional Contact Name                                   | Brian Marshall           | Update          | Yes ▼   | Make Primary   | X     |
| Product Additional Contact (Title)                                | Product Manager ▼        |                 |         |                |       |
| Product Additional Contact Phone<br>Number (999 999-9999)         | 315-433-2840             |                 |         |                |       |
| Product Additional Contact Email                                  | bmarshall@studentsms.com |                 |         |                |       |