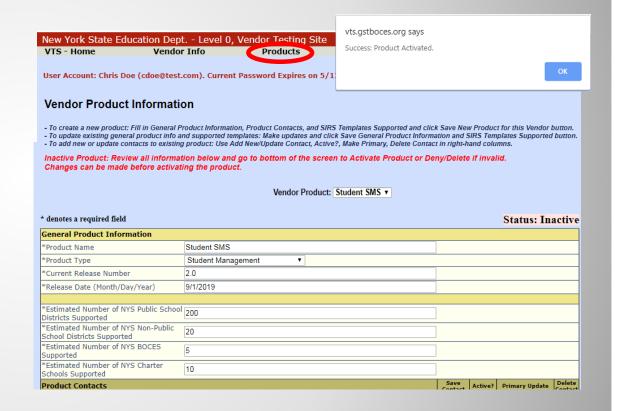

## **ACTIVATING PRODUCT ACCOUNTS**

- I. Click on "Products"
- 2. Click the Vendor Product dropdown to select each product to activate or deny/delete. (If only I product, was registered, it will be displayed automatically)
- 3. Review all Product Information before activating the Product. If changes are needed, you may enter them prior to activating.
- 4. Scroll to the bottom of the screen to activate or deny/delete.

5. When activated, the Product contacts will receive an email to set their password.