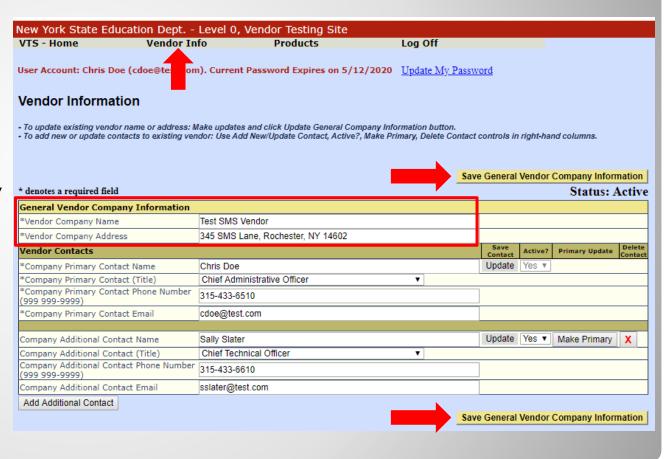

## **UPDATING VENDOR COMPANY INFO**

- I. Authorized Vendor Company Contacts can login to the VTS site with their credentials
- Click on 'Vendor Info'
- 3. All Vendor Company Information will display
- 4. The Vendor Company Name and Address can be updated here.
- 5. When complete, click either of the "Save General Vendor Company Information" buttons.

## **UPDATING VENDOR CONTACT INFO**

- I. Vendor Contact Information (Name, Title, Phone and email) can be updated here.
- 2. When complete, click the "Update" button to the right of the Contact Name you are updating
- 3. If you change the name and email address, you will get the following message: