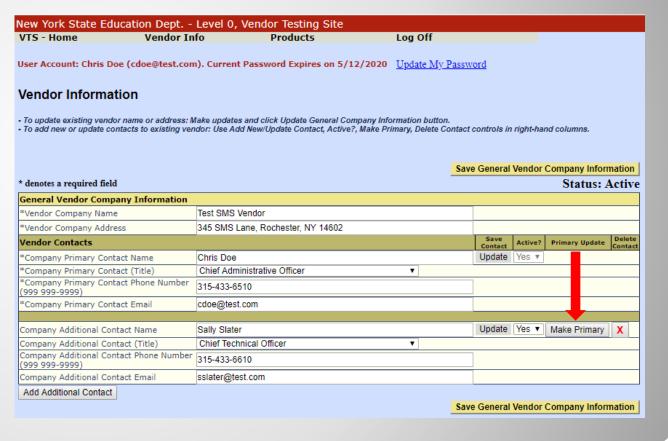

## **UPDATING VENDOR CONTACT INFO**

I. To update the Primary Contact to another registered contact, click the "Make Primary" button on the contact you wish to make primary. This will automatically be saved.

## **UPDATING VENDOR CONTACT INFO**

- I. To delete a Primary Contact, you must make another contact Primary, or add a new contact and click "Make Primary"
- 2. This will enable the Delete Contact button.