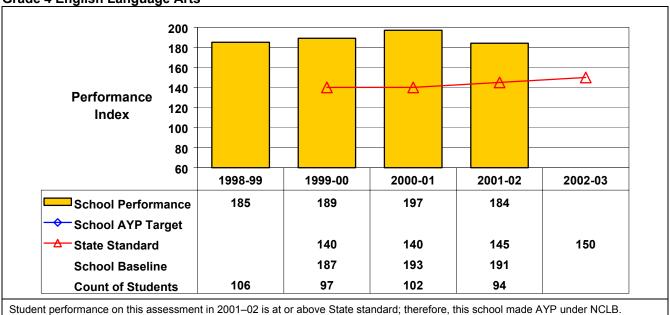

## New York State Education Department School Accountability Status as of September 2002

District Name: Bethlehem Central School District

School Name: Hamagrael Elementary School BEDSCODE: 010306060005

This school did not receive Title I funds in 2001-02 and, regardless of status, is not subject to NCLB interventions.

## September 2002 School Accountability Status based on 2001 English language arts (ELA) and mathematics results: Satisfactory - not subject to NCLB interventions.

The graphs below show the school's performance relative to the State standard and school AYP targets (if applicable).

**Grade 4 English Language Arts**