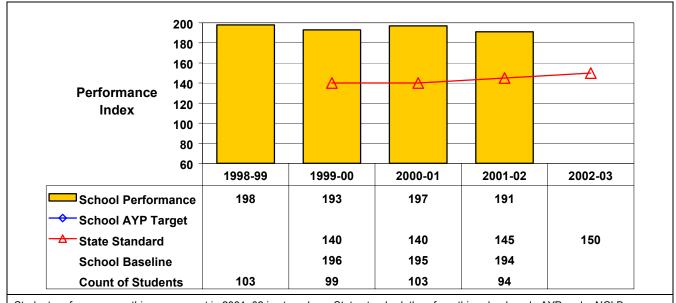

## September 2002 School Accountability Status based on 2001 English language arts (ELA) and mathematics results: Satisfactory - not subject to NCLB interventions.

The graphs below show the school's performance relative to the State standard and school AYP targets (if applicable).