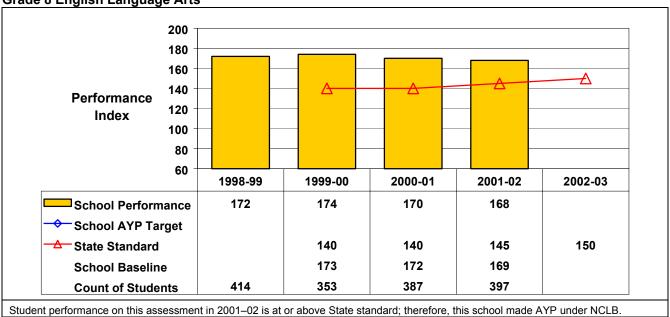

**Grade 8 English Language Arts** 

Student performance on this assessment in 2001–02 is at or above State standard; therefore, this school made AYP under NCLB.