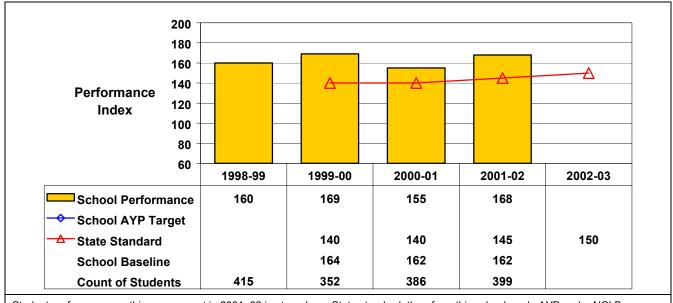

## New York State Education Department School Accountability Status as of September 2002

District Name: Bethlehem Central School District

School Name: Bethlehem Central Middle School BEDSCODE: 010306060007

This school did receive Title I funds in 2001-02.

## September 2002 School Accountability Status based on 2001 English language arts (ELA) and mathematics results: Satisfactory - not subject to NCLB interventions.

The graphs below show the school's performance relative to the State standard and school AYP targets (if applicable).

**Grade 8 English Language Arts** 







Student performance on this assessment in 2001–02 is at or above State standard; therefore, this school made AYP under NCLB.