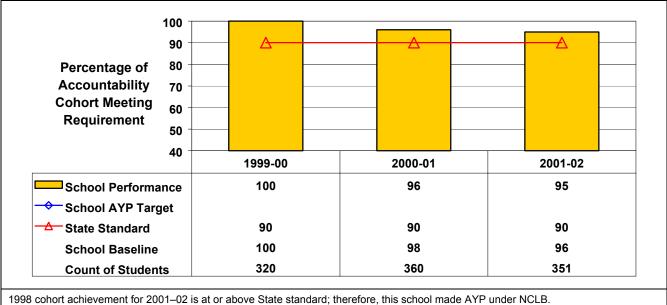

ew York State Education Department School Accountability Status as of September 2002

District Name: Bethlehem Central School District

School Name: Bethlehem Central Senior High BEDSCODE: 010306060008

School

This school did not receive Title I funds in 2001-02 and, regardless of status, is not subject to NCLB interventions.

## September 2002 School Accountability Status based on 2001 English language arts (ELA) and mathematics results: Satisfactory - not subject to NCLB interventions.

The graphs below show the school's performance relative to the State standard and school AYP targets (if applicable).

**High School English Language Arts** 



1998 cohort achievement for 2001–02 is at or above State standard; therefore, this school made AYP under NCLB.

## **High School Mathematics**