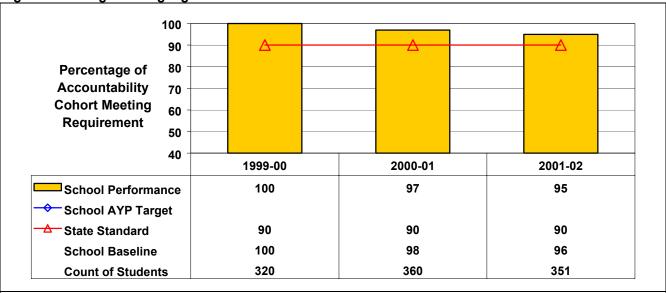

**High School English Language Arts** 

1998 cohort achievement for 2001–02 is at or above State standard; therefore, this school made AYP under NCLB.