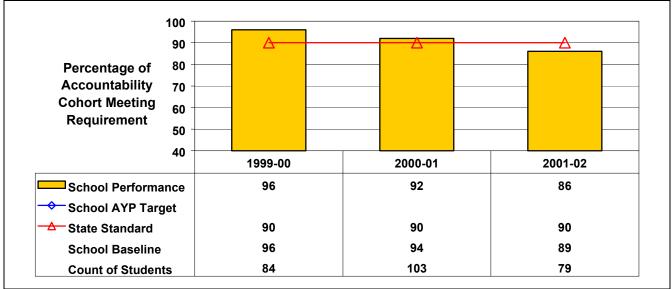

## September 2002 School Accountability Status based on 2001 English language arts (ELA) and mathematics results: Satisfactory - not subject to NCLB interventions.

The graphs below show the school's performance relative to the State standard and school AYP targets (if applicable). **High School English Language Arts** 

The performance of the 1998 cohort reported in 2001-02 and the combined performance of the 1997 and 1998 cohorts are below this school's AYP target; therefore, this school did NOT make AYP under NCLB.