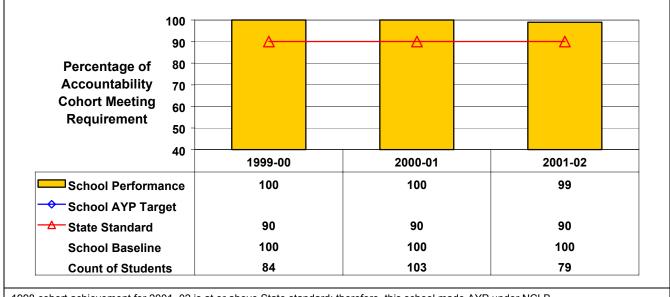

## High School Mathematics

1998 cohort achievement for 2001–02 is at or above State standard; therefore, this school made AYP under NCLB.