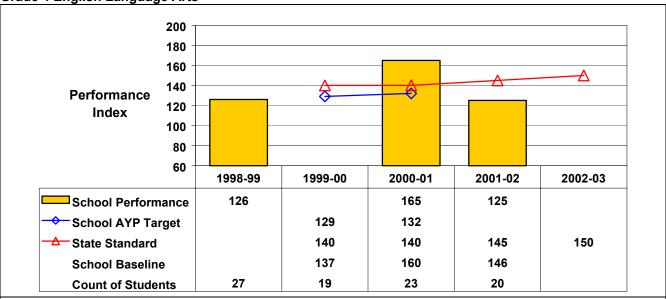

## **Grade 4 English Language Arts**

Student performance on this assessment in 2001–02 is below State standard. Baseline performance (performance over a combined two-year period, 2000–01 and 2001–02) is at or above State standard; therefore, this school made AYP under NCLB.