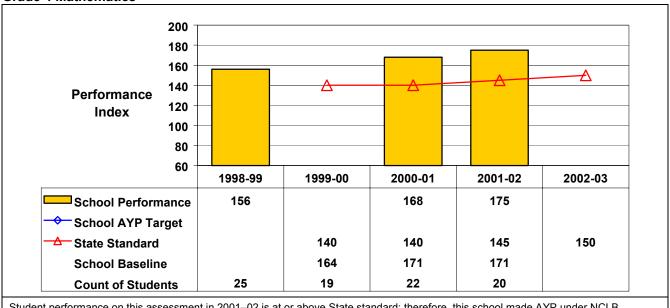

## **Grade 4 Mathematics**

Student performance on this assessment in 2001–02 is at or above State standard; therefore, this school made AYP under NCLB.