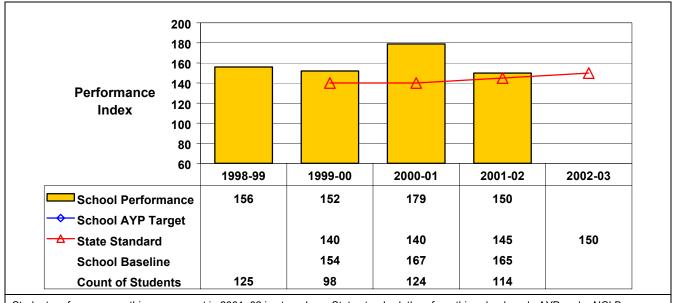

## September 2002 School Accountability Status based on 2001 English language arts (ELA) and mathematics results: Satisfactory - not subject to NCLB interventions.

The graphs below show the school's performance relative to the State standard and school AYP targets (if applicable).

## **Grade 4 Mathematics**