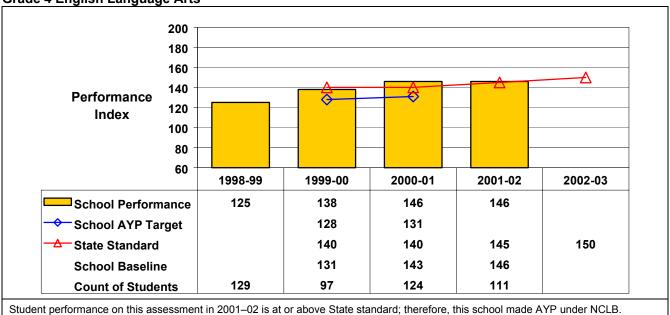

## September 2002 School Accountability Status based on 2001 English language arts (ELA) and mathematics results: Satisfactory - not subject to NCLB interventions.

The graphs below show the school's performance relative to the State standard and school AYP targets (if applicable).

**Grade 4 English Language Arts** 