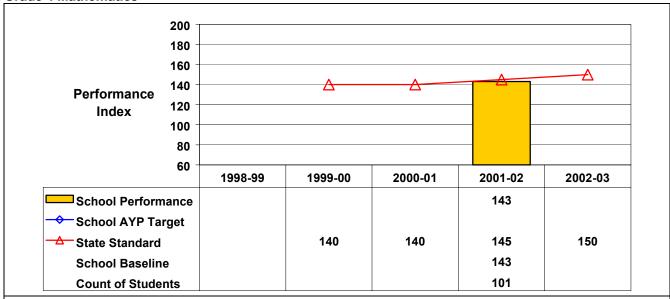

## **Grade 4 Mathematics**

Because student performance on this assessment in 2001–02 is not statistically different from the State standard, this school is considered to have made the State standard and AYP under NCLB.