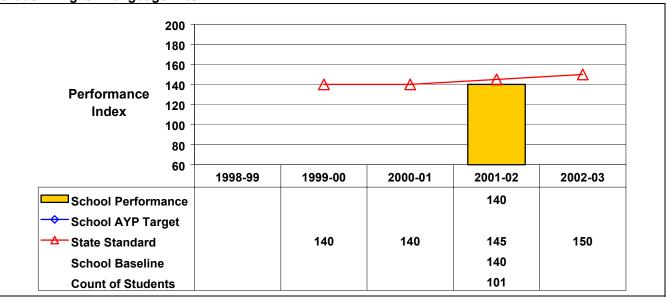

## **Grade 4 English Language Arts**

Student performance on this assessment in 2001–02 is below State standard. Because this school did not report results for this assessment in 2000–01, a two-year baseline could not be computed. Therefore, this school did not make the State standard or AYP under NCLB.