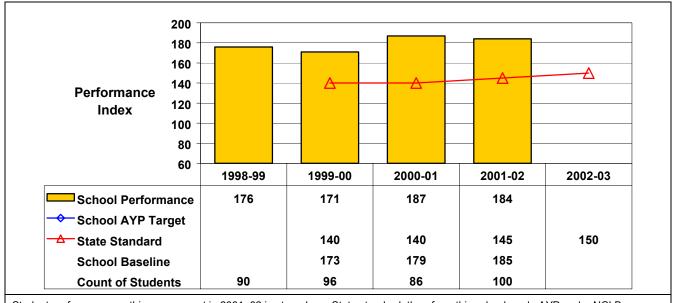

## New York State Education Department School Accountability Status as of September 2002

District Name: Cato-Meridian Central School District

School Name: Cato-Meridian Elementary School BEDSCODE: 050401040001

This school did receive Title I funds in 2001-02.

## September 2002 School Accountability Status based on 2001 English language arts (ELA) and mathematics results: Satisfactory - not subject to NCLB interventions.

The graphs below show the school's performance relative to the State standard and school AYP targets (if applicable).

**Grade 4 English Language Arts** 







Student performance on this assessment in 2001–02 is at or above State standard; therefore, this school made AYP under NCLB.