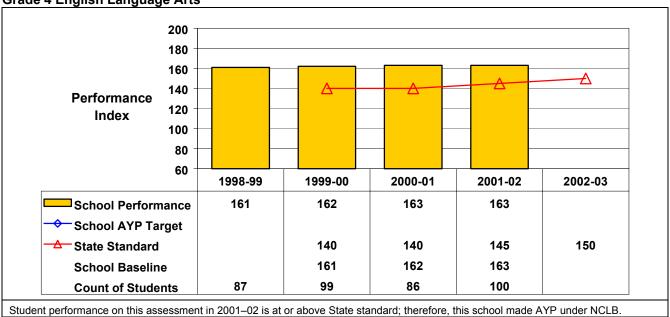

**Grade 4 English Language Arts** 

Student performance on this assessment in 2001–02 is at or above State standard; therefore, this school made AYP under NCLB.