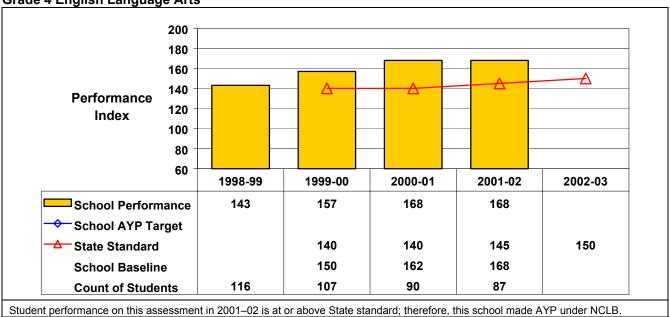

## September 2002 School Accountability Status based on 2001 English language arts (ELA) and mathematics results: Satisfactory - not subject to NCLB interventions.

The graphs below show the school's performance relative to the State standard and school AYP targets (if applicable).

**Grade 4 English Language Arts** 

Student performance on this assessment in 2001–02 is at or above State standard; therefore, this school made AYP under NCLB.