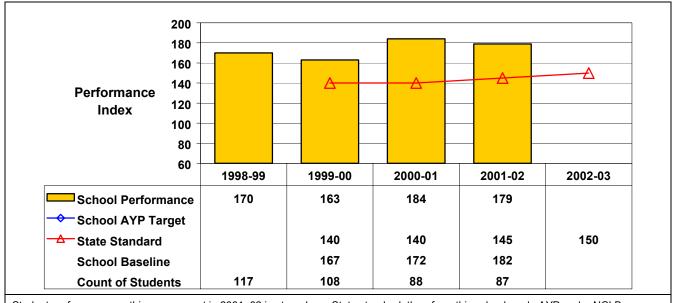

## September 2002 School Accountability Status based on 2001 English language arts (ELA) and mathematics results: Satisfactory - not subject to NCLB interventions.

The graphs below show the school's performance relative to the State standard and school AYP targets (if applicable).