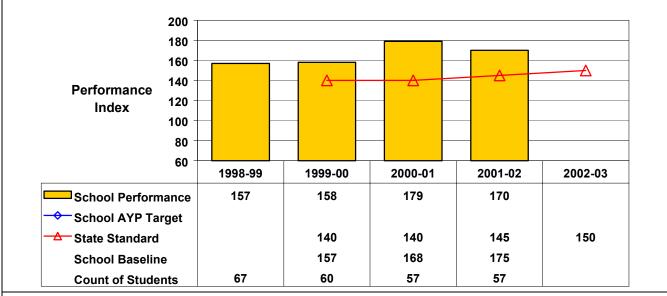

## September 2002 School Accountability Status based on 2001 English language arts (ELA) and mathematics results: Satisfactory - not subject to NCLB interventions.

The graphs below show the school's performance relative to the State standard and school AYP targets (if applicable). **Grade 4 English Language Arts** 

Student performance on this assessment in 2001–02 is at or above State standard; therefore, this school made AYP under NCLB.