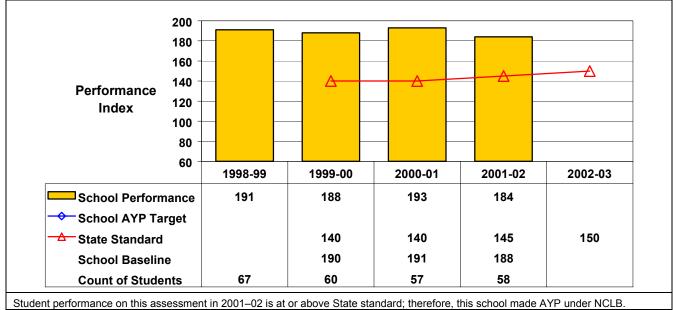

## Grade 4 Mathematics

Student performance on this assessment in 2001–02 is at or above State standard; therefore, this school made AYP under NCLB.