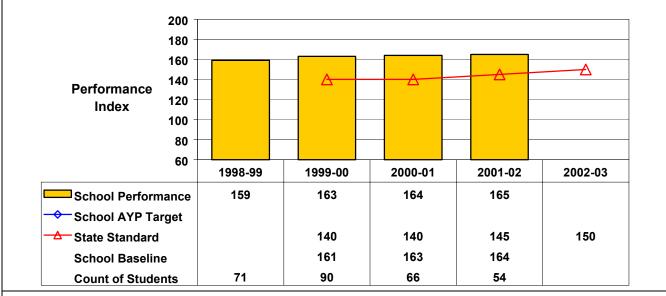

## September 2002 School Accountability Status based on 2001 English language arts (ELA) and mathematics results: Satisfactory - not subject to NCLB interventions.

The graphs below show the school's performance relative to the State standard and school AYP targets (if applicable). Grade 4 English Language Arts

Student performance on this assessment in 2001–02 is at or above State standard; therefore, this school made AYP under NCLB.