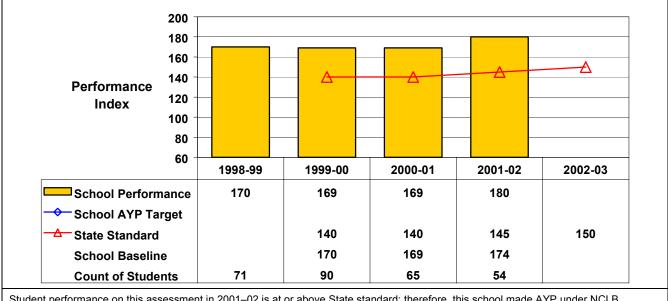

Student performance on this assessment in 2001–02 is at or above State standard; therefore, this school made AYP under NCLB.

## Grade 4 Mathematics