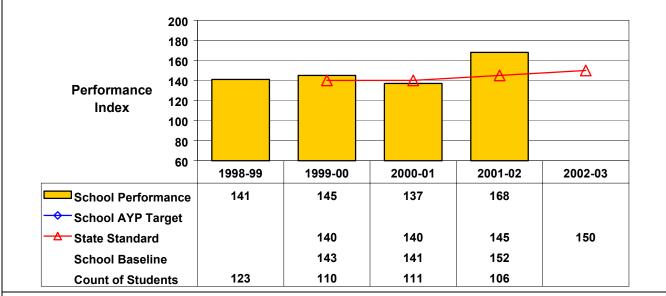

## September 2002 School Accountability Status based on 2001 English language arts (ELA) and mathematics results: Satisfactory - not subject to NCLB interventions.

The graphs below show the school's performance relative to the State standard and school AYP targets (if applicable). Grade 8 English Language Arts