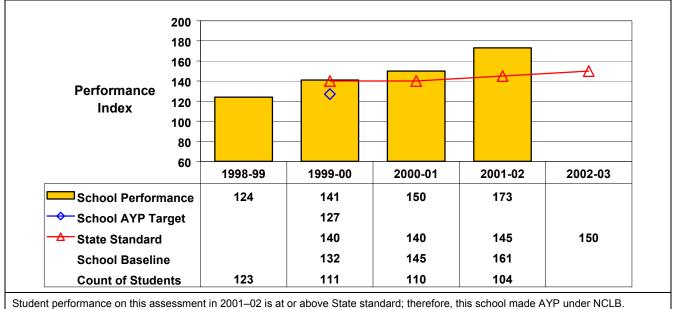

Student performance on this assessment in 2001–02 is at or above State standard; therefore, this school made AYP under NCLB.

## Grade 8 Mathematics

Greene Middle School