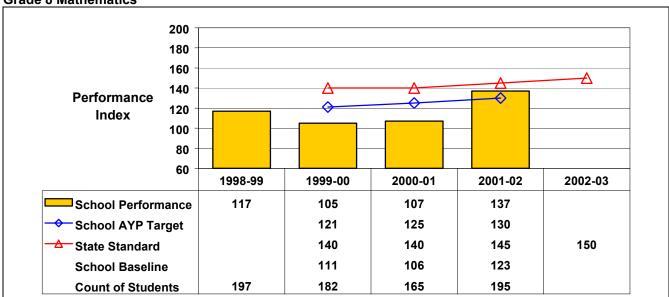

## **Grade 8 Mathematics**

Student performance on this assessment in 2001-02 is below State standard but at or above this school's AYP target; therefore, this school made AYP under NCLB.

Norwich Middle School 03/23/2003 081200050003