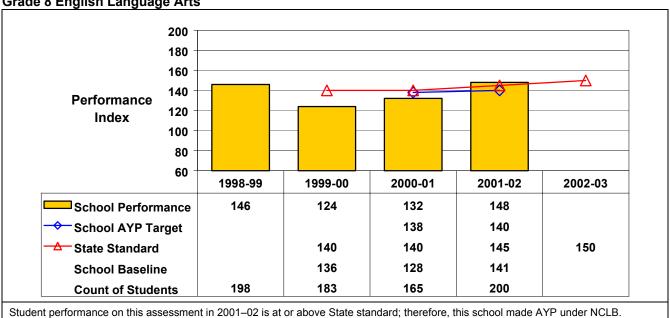

## New York State Education Department School Accountability Status as of September 2002

Norwich City School District District Name:

School Name: Norwich Middle School BEDSCODE: 081200050003

This school did receive Title I funds in 2001-02.

## September 2002 School Accountability Status based on 2001 English language arts (ELA) and mathematics results: School Improvement-Year 1 Subject Area: 8 math

The graphs below show the school's performance relative to the State standard and school AYP targets (if applicable).

**Grade 8 English Language Arts** 



## **Grade 8 Mathematics**



Student performance on this assessment in 2001-02 is below State standard but at or above this school's AYP target; therefore, this school made AYP under NCLB.

Norwich Middle School 03/23/2003 081200050003