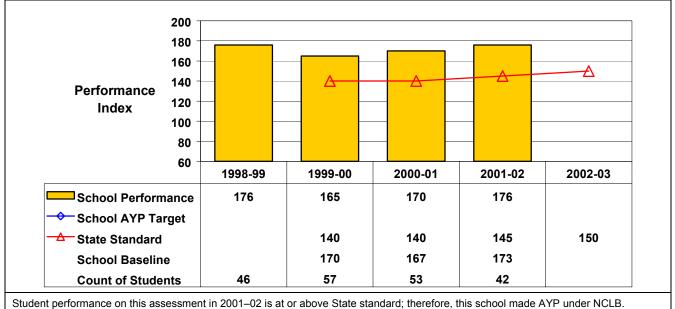

Student performance on this assessment in 2001–02 is at or above State standard; therefore, this school made AYP under NCLB.

## Grade 4 Mathematics