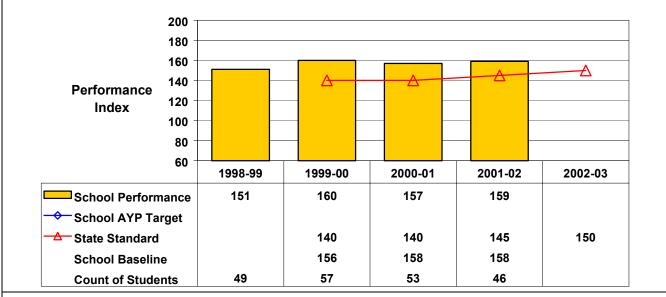

## September 2002 School Accountability Status based on 2001 English language arts (ELA) and mathematics results: Satisfactory - not subject to NCLB interventions.

The graphs below show the school's performance relative to the State standard and school AYP targets (if applicable). **Grade 4 English Language Arts** 