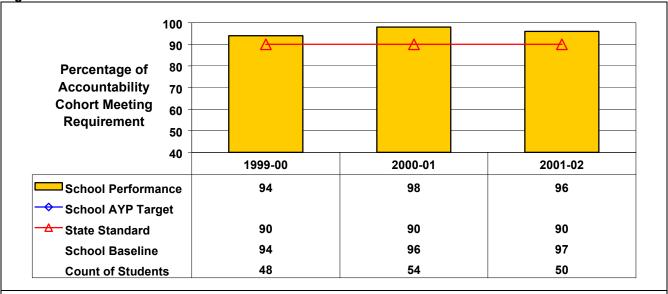

#### **High School Mathematics**

1998 cohort achievement for 2001–02 is at or above State standard; therefore, this school made AYP under NCLB.

Marathon High School 03/23/2003 110901040001