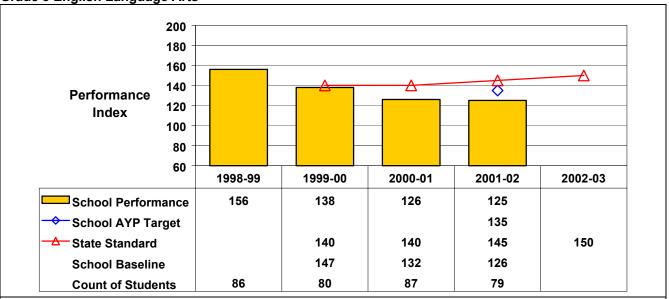

### **Grade 8 English Language Arts**

Student performance on this assessment in 2001–02 and baseline performance (performance over a combined two-year period, 2000–01 and 2001–02) are below this school's AYP target (or for schools with no AYP target, the State standard); therefore, this school did not make AYP under NCLB.