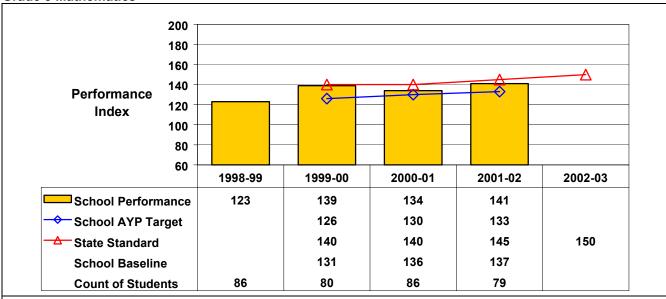

#### **Grade 8 Mathematics**

Student performance on this assessment in 2001–02 is below State standard but at or above this school's AYP target; therefore, this school made AYP under NCLB.

Marathon High School 03/23/2003 110901040001