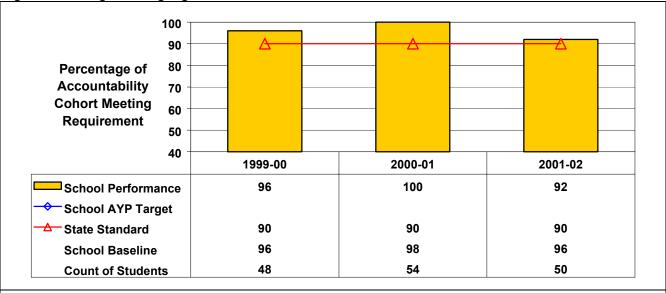

### **High School English Language Arts**

1998 cohort achievement for 2001–02 is at or above State standard; therefore, this school made AYP under NCLB.