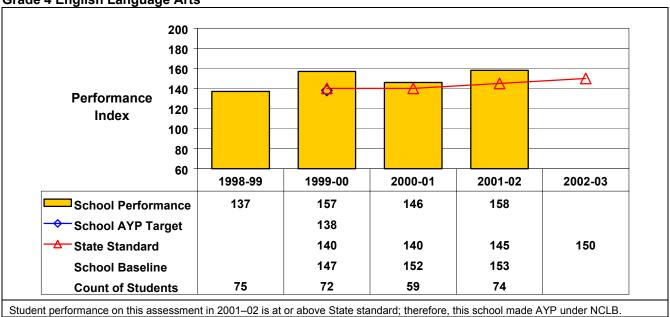

**Grade 4 English Language Arts** 

Student performance on this assessment in 2001–02 is at or above State standard; therefore, this school made AYP under NCLB.