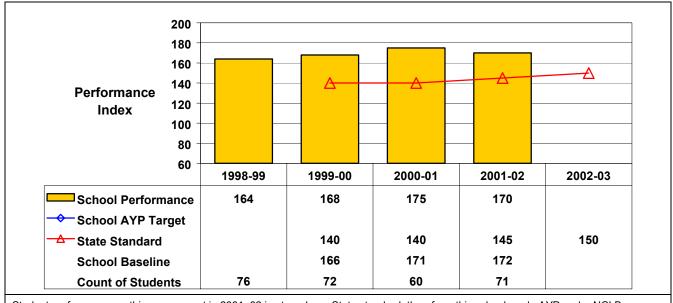

## New York State Education Department School Accountability Status as of September 2002

District Name: Sidney Central School District

School Name: Sidney Elementary School BEDSCODE: 121601060002

This school did receive Title I funds in 2001-02.

## September 2002 School Accountability Status based on 2001 English language arts (ELA) and mathematics results: Satisfactory - not subject to NCLB interventions.

The graphs below show the school's performance relative to the State standard and school AYP targets (if applicable).

**Grade 4 English Language Arts** 







Student performance on this assessment in 2001–02 is at or above State standard; therefore, this school made AYP under NCLB.