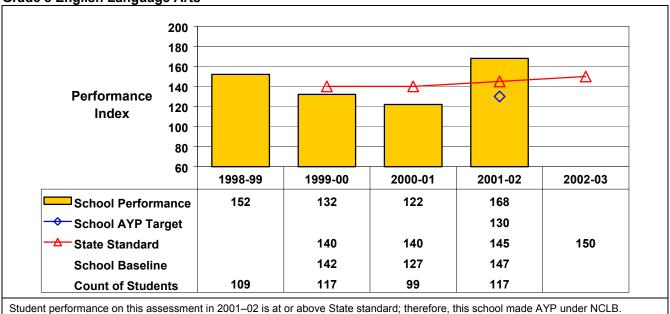

## September 2002 School Accountability Status based on 2001 English language arts (ELA) and mathematics results: Satisfactory - not subject to NCLB interventions.

The graphs below show the school's performance relative to the State standard and school AYP targets (if applicable).

## **Grade 8 English Language Arts**