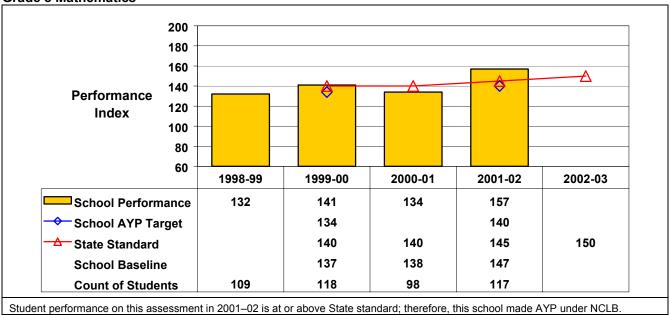

## September 2002 School Accountability Status based on 2001 English language arts (ELA) and mathematics results: Satisfactory - not subject to NCLB interventions.

The graphs below show the school's performance relative to the State standard and school AYP targets (if applicable).

## **Grade 8 Mathematics**

Sidney Middle School 03/23/2003 121601060005