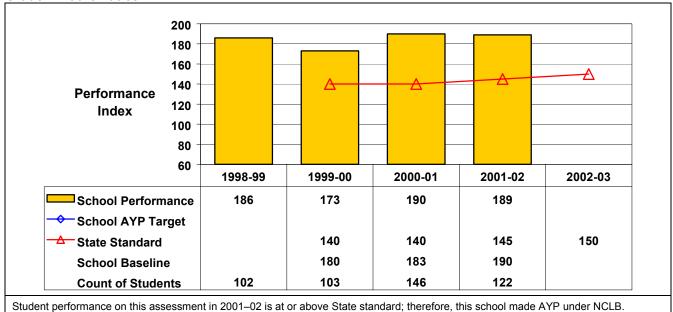

## September 2002 School Accountability Status based on 2001 English language arts (ELA) and mathematics results: Satisfactory - not subject to NCLB interventions.

The graphs below show the school's performance relative to the State standard and school AYP targets (if applicable).

## **Grade 4 Mathematics**