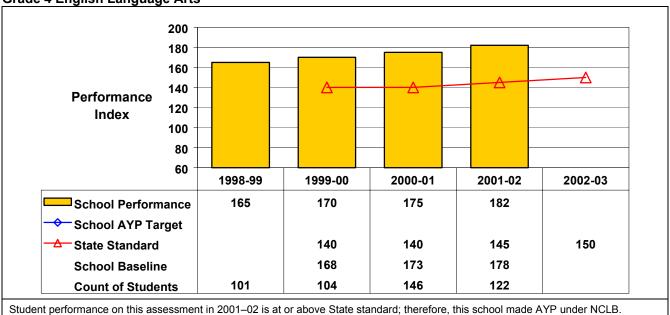

## September 2002 School Accountability Status based on 2001 English language arts (ELA) and mathematics results: Satisfactory - not subject to NCLB interventions.

The graphs below show the school's performance relative to the State standard and school AYP targets (if applicable).

**Grade 4 English Language Arts** 