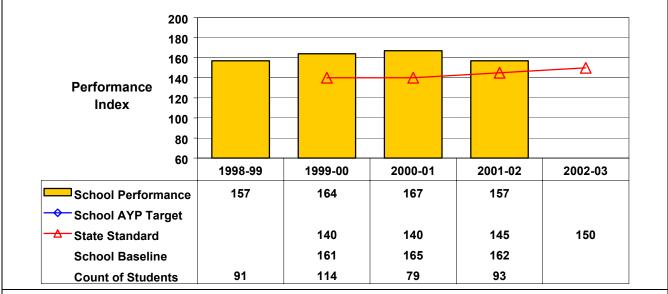

## September 2002 School Accountability Status based on 2001 English language arts (ELA) and mathematics results: Satisfactory - not subject to NCLB interventions.

The graphs below show the school's performance relative to the State standard and school AYP targets (if applicable). Grade 4 English Language Arts