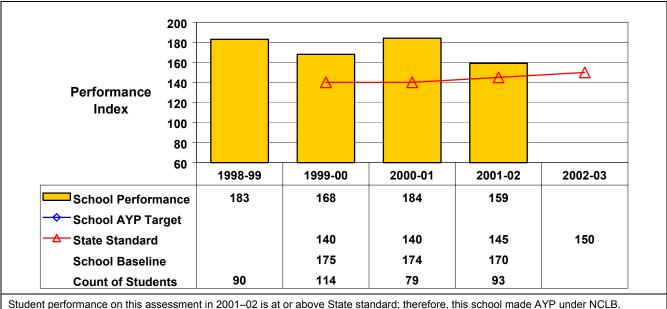

Student performance on this assessment in 2001-02 is at or above State standard; therefore, this school made AYP under NCLB

## **Grade 4 Mathematics**