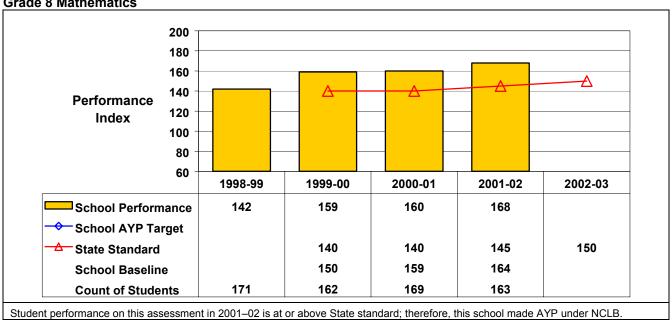

## September 2002 School Accountability Status based on 2001 English language arts (ELA) and mathematics results: Satisfactory - not subject to NCLB interventions.

The graphs below show the school's performance relative to the State standard and school AYP targets (if applicable).

## **Grade 8 English Language Arts**

**Grade 8 Mathematics** 