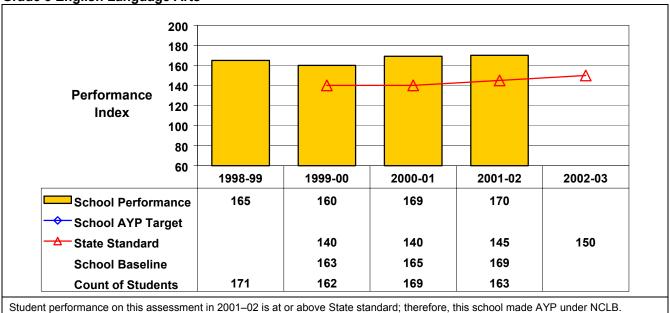

## September 2002 School Accountability Status based on 2001 English language arts (ELA) and mathematics results: Satisfactory - not subject to NCLB interventions.

The graphs below show the school's performance relative to the State standard and school AYP targets (if applicable).

## **Grade 8 English Language Arts**

**Grade 8 Mathematics** 