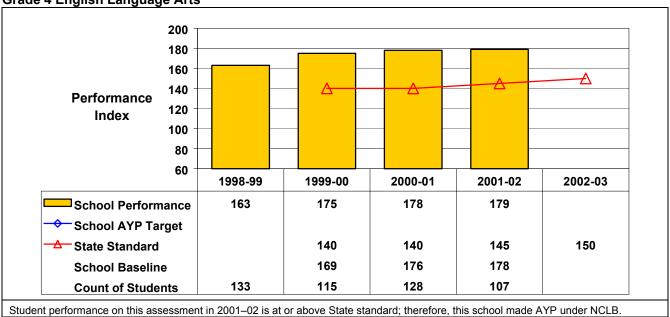

**Grade 4 English Language Arts** 

Student performance on this assessment in 2001–02 is at or above State standard; therefore, this school made AYP under NCLB.