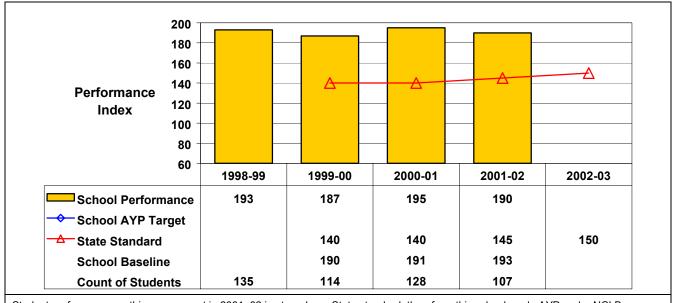

## New York State Education Department School Accountability Status as of September 2002

District Name: Williamsville Central School District

School Name: Dodge Elementary School BEDSCODE: 140203060002

This school did receive Title I funds in 2001-02.

## September 2002 School Accountability Status based on 2001 English language arts (ELA) and mathematics results: Satisfactory - not subject to NCLB interventions.

The graphs below show the school's performance relative to the State standard and school AYP targets (if applicable).

**Grade 4 English Language Arts** 







Student performance on this assessment in 2001–02 is at or above State standard; therefore, this school made AYP under NCLB.