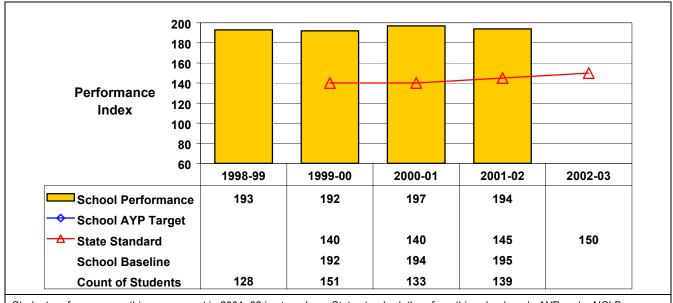

## September 2002 School Accountability Status based on 2001 English language arts (ELA) and mathematics results: Satisfactory - not subject to NCLB interventions.

The graphs below show the school's performance relative to the State standard and school AYP targets (if applicable).