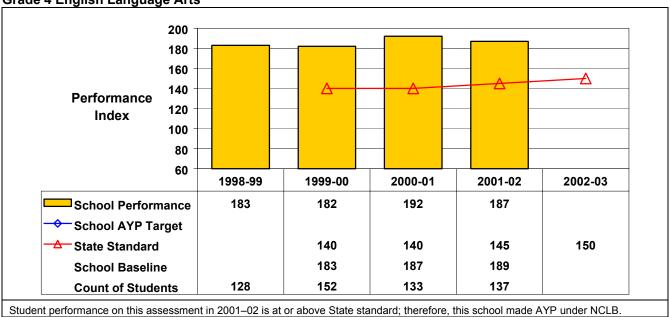

**Grade 4 English Language Arts** 

## September 2002 School Accountability Status based on 2001 English language arts (ELA) and mathematics results: Satisfactory - not subject to NCLB interventions.

The graphs below show the school's performance relative to the State standard and school AYP targets (if applicable).