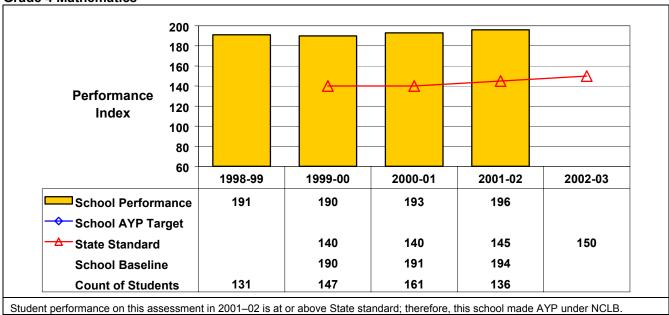

## September 2002 School Accountability Status based on 2001 English language arts (ELA) and mathematics results: Satisfactory - not subject to NCLB interventions.

The graphs below show the school's performance relative to the State standard and school AYP targets (if applicable).

## **Grade 4 Mathematics**

Heim Elementary School 03/23/2003 140203060005