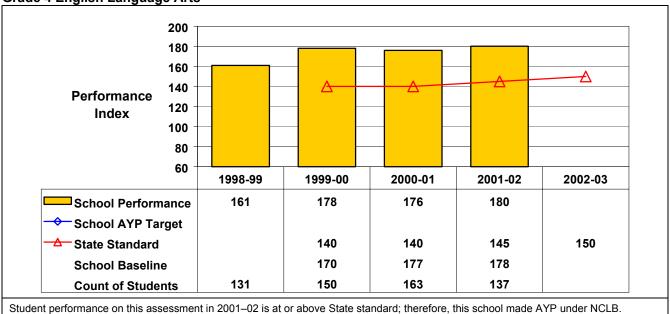

## September 2002 School Accountability Status based on 2001 English language arts (ELA) and mathematics results: Satisfactory - not subject to NCLB interventions.

The graphs below show the school's performance relative to the State standard and school AYP targets (if applicable).

## **Grade 4 English Language Arts**