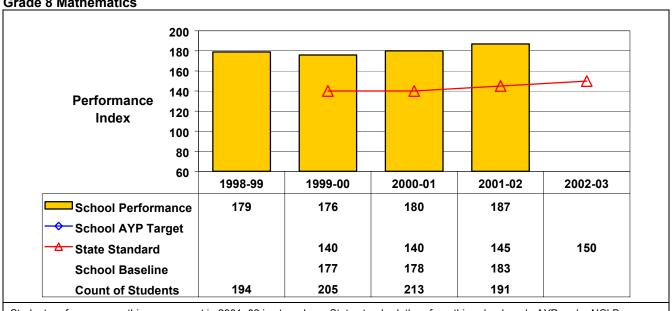

## **Grade 8 English Language Arts**

**Grade 8 Mathematics** 

Student performance on this assessment in 2001–02 is at or above State standard; therefore, this school made AYP under NCLB.