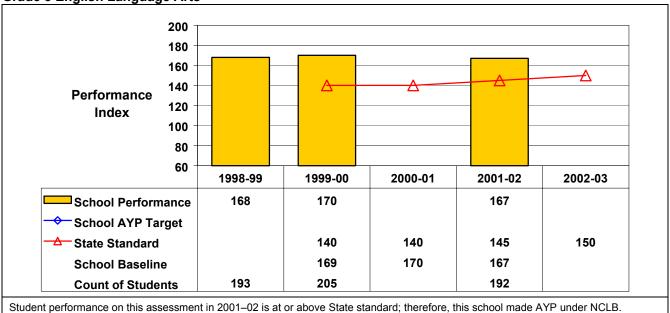

## **Grade 8 English Language Arts**

**Grade 8 Mathematics** 

Student performance on this assessment in 2001–02 is at or above State standard; therefore, this school made AYP under NCLB.