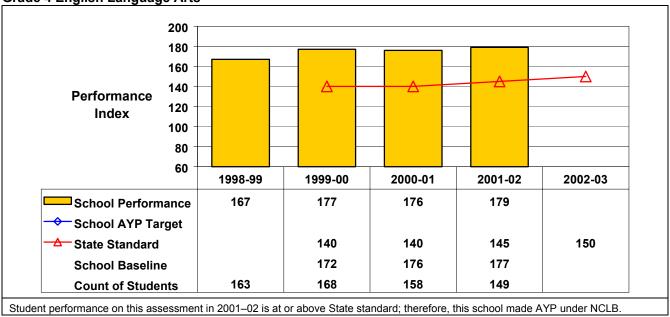

## September 2002 School Accountability Status based on 2001 English language arts (ELA) and mathematics results: Satisfactory - not subject to NCLB interventions.

The graphs below show the school's performance relative to the State standard and school AYP targets (if applicable).

**Grade 4 English Language Arts** 

161

163

**Count of Students** 

155

148