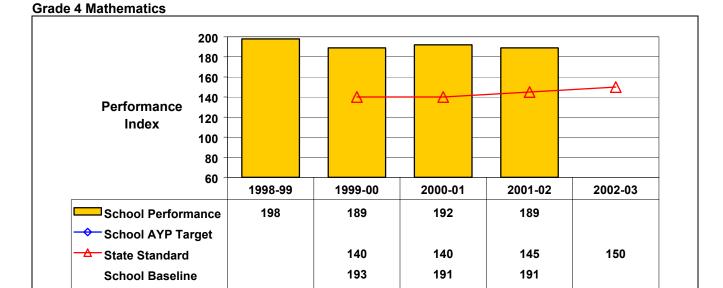

## September 2002 School Accountability Status based on 2001 English language arts (ELA) and mathematics results: Satisfactory - not subject to NCLB interventions.

The graphs below show the school's performance relative to the State standard and school AYP targets (if applicable).