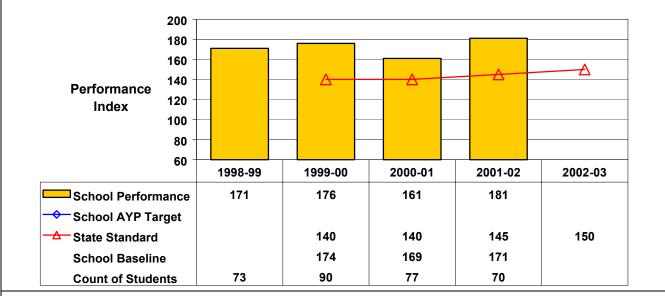

## September 2002 School Accountability Status based on 2001 English language arts (ELA) and mathematics results: Satisfactory - not subject to NCLB interventions.

The graphs below show the school's performance relative to the State standard and school AYP targets (if applicable). **Grade 4 English Language Arts** 

Student performance on this assessment in 2001–02 is at or above State standard; therefore, this school made AYP under NCLB.