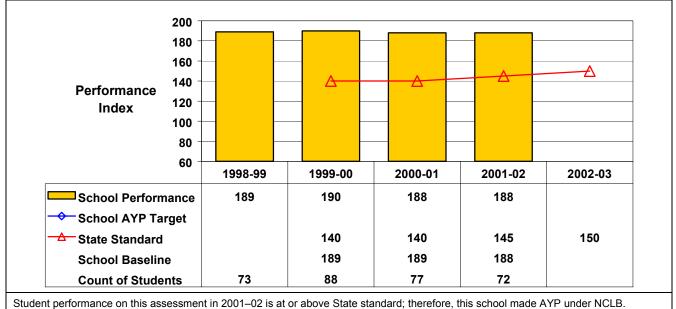

## Grade 4 Mathematics

Student performance on this assessment in 2001–02 is at or above State standard; therefore, this school made AYP under NCLB.