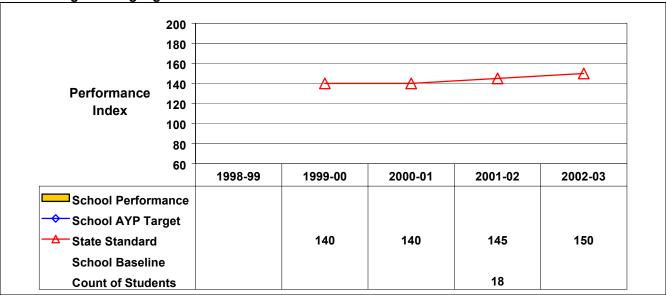

## **Grade 4 English Language Arts**

Results on this assessment were reported for a combined count of fewer than 20 students over the past two years (2000–01 and 2001–02), which is too few to reliably measure school performance. Therefore, no reliable judgment could be made about this school's status.