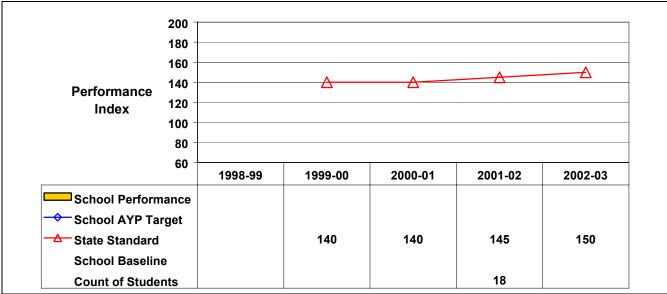

## **Grade 4 Mathematics**

Results on this assessment were reported for a combined count of fewer than 20 students over the past two years (2000–01 and 2001–02), which is too few to reliably measure school performance. Therefore, no reliable judgment could be made about this school's status.