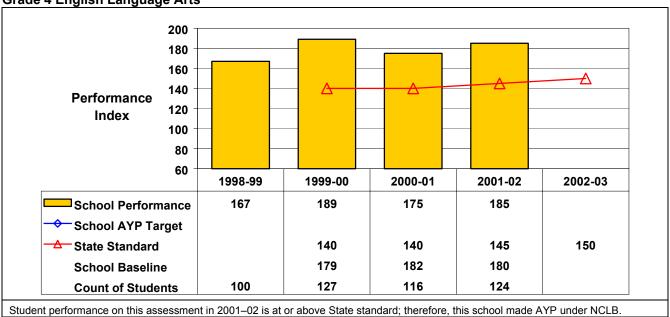

## September 2002 School Accountability Status based on 2001 English language arts (ELA) and mathematics results: Satisfactory - not subject to NCLB interventions.

The graphs below show the school's performance relative to the State standard and school AYP targets (if applicable).

**Grade 4 English Language Arts** 