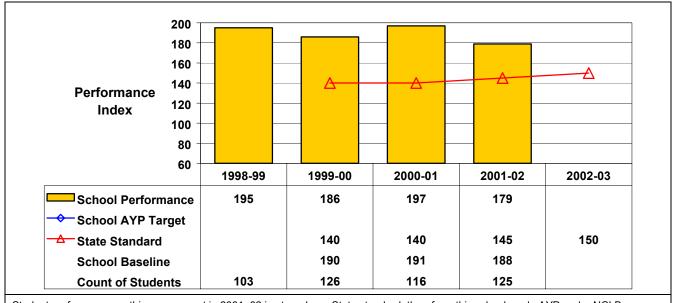

## September 2002 School Accountability Status based on 2001 English language arts (ELA) and mathematics results: Satisfactory - not subject to NCLB interventions.

The graphs below show the school's performance relative to the State standard and school AYP targets (if applicable).