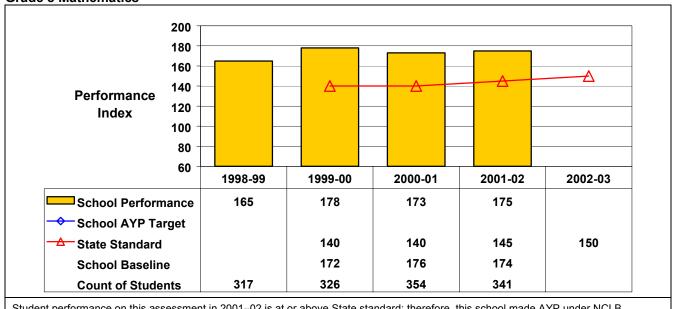

## **Grade 8 Mathematics**

Student performance on this assessment in 2001–02 is at or above State standard; therefore, this school made AYP under NCLB.