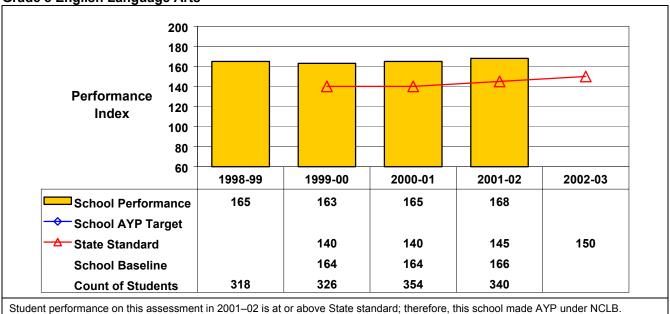

## New York State Education Department School Accountability Status as of September 2002

Clarence Central School District District Name:

School Name: Clarence Middle School BEDSCODE: 140801060008

This school did receive Title I funds in 2001-02.

## September 2002 School Accountability Status based on 2001 English language arts (ELA) and mathematics results: Satisfactory - not subject to NCLB interventions.

The graphs below show the school's performance relative to the State standard and school AYP targets (if applicable).

## **Grade 8 English Language Arts**



## **Grade 8 Mathematics**



Student performance on this assessment in 2001–02 is at or above State standard; therefore, this school made AYP under NCLB.