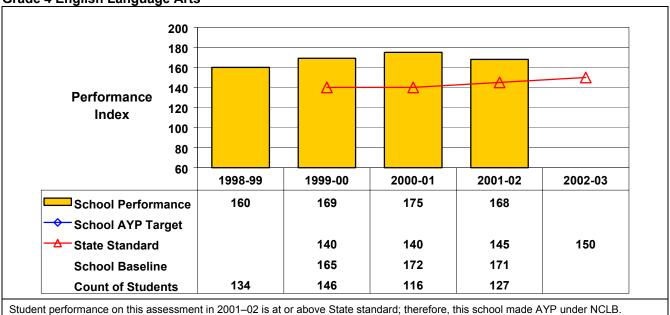

## September 2002 School Accountability Status based on 2001 English language arts (ELA) and mathematics results: Satisfactory - not subject to NCLB interventions.

The graphs below show the school's performance relative to the State standard and school AYP targets (if applicable).

**Grade 4 English Language Arts** 