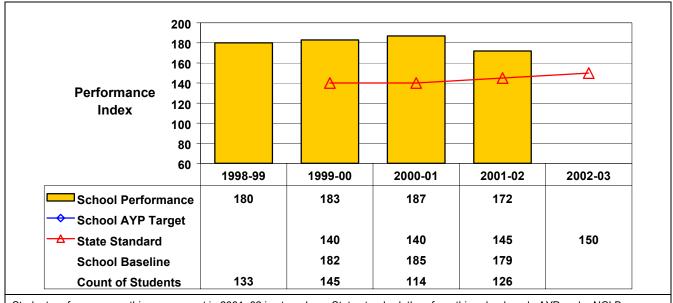

## September 2002 School Accountability Status based on 2001 English language arts (ELA) and mathematics results: Satisfactory - not subject to NCLB interventions.

The graphs below show the school's performance relative to the State standard and school AYP targets (if applicable).