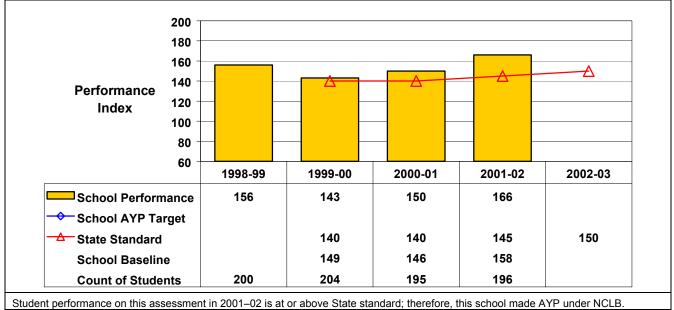

Student performance on this assessment in 2001–02 is at or above State standard; therefore, this school made AYP under NCLB.

## Grade 8 Mathematics