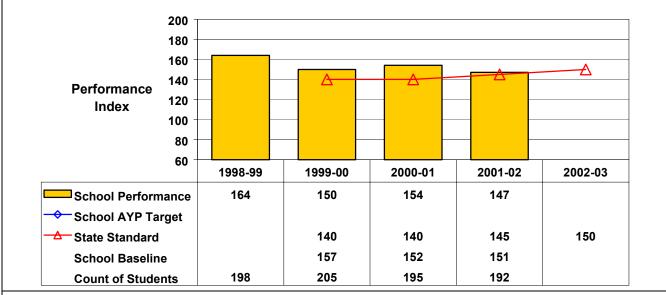

## September 2002 School Accountability Status based on 2001 English language arts (ELA) and mathematics results: Satisfactory - not subject to NCLB interventions.

The graphs below show the school's performance relative to the State standard and school AYP targets (if applicable). **Grade 8 English Language Arts** 