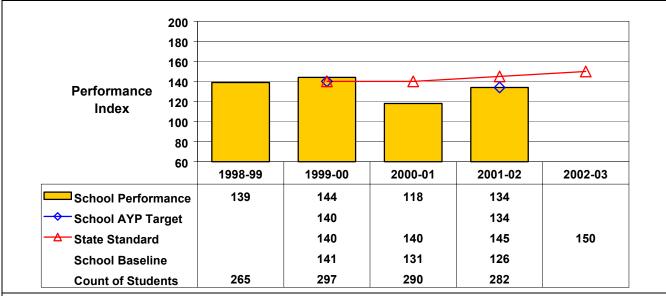

## September 2002 School Accountability Status based on 2001 English language arts (ELA) and mathematics results: Satisfactory - not subject to NCLB interventions.

The graphs below show the school's performance relative to the State standard and school AYP targets (if applicable). **Grade 8 English Language Arts** 

Student performance on this assessment in 2001–02 is below State standard but at or above this school's AYP target; therefore, this school made AYP under NCLB.