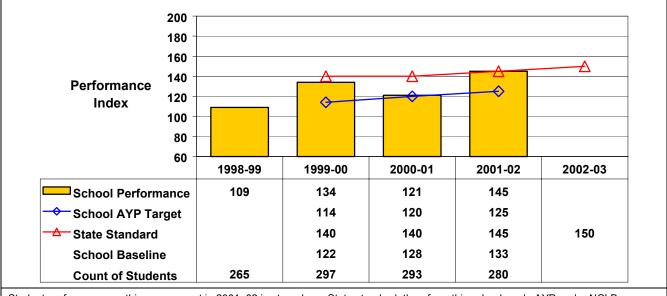

## Grade 8 Mathematics

Student performance on this assessment in 2001–02 is at or above State standard; therefore, this school made AYP under NCLB.