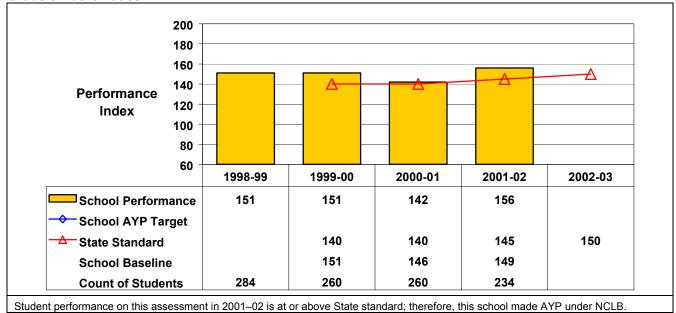

## September 2002 School Accountability Status based on 2001 English language arts (ELA) and mathematics results: Satisfactory - not subject to NCLB interventions.

The graphs below show the school's performance relative to the State standard and school AYP targets (if applicable).