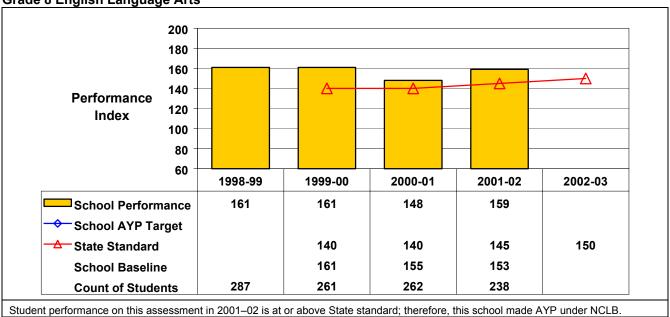

## September 2002 School Accountability Status based on 2001 English language arts (ELA) and mathematics results: Satisfactory - not subject to NCLB interventions.

The graphs below show the school's performance relative to the State standard and school AYP targets (if applicable).

**Grade 8 English Language Arts** 