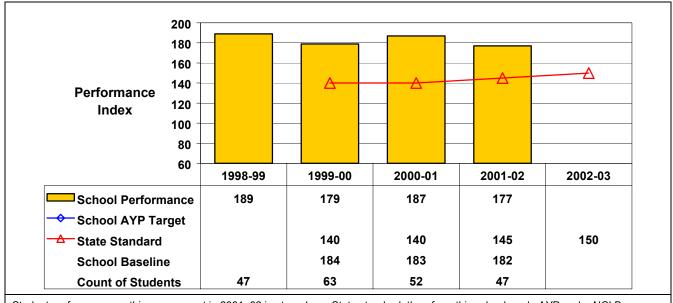

## September 2002 School Accountability Status based on 2001 English language arts (ELA) and mathematics results: Satisfactory - not subject to NCLB interventions.

The graphs below show the school's performance relative to the State standard and school AYP targets (if applicable).