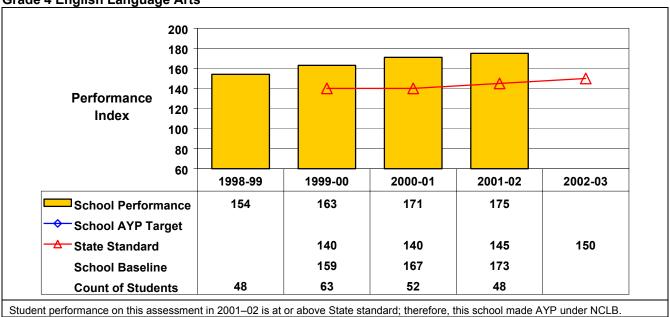

**Grade 4 English Language Arts** 

Student performance on this assessment in 2001–02 is at or above State standard; therefore, this school made AYP under NCLB.