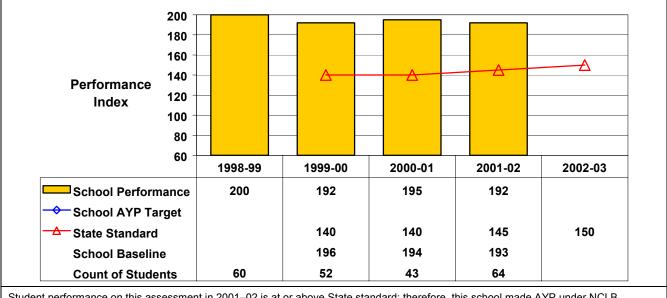

Student performance on this assessment in 2001–02 is at or above State standard; therefore, this school made AYP under NCLB.

## Grade 4 Mathematics