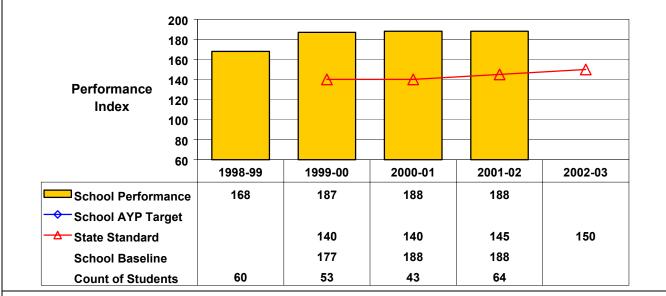

## September 2002 School Accountability Status based on 2001 English language arts (ELA) and mathematics results: Satisfactory - not subject to NCLB interventions.

The graphs below show the school's performance relative to the State standard and school AYP targets (if applicable). Grade 4 English Language Arts

Student performance on this assessment in 2001–02 is at or above State standard; therefore, this school made AYP under NCLB.