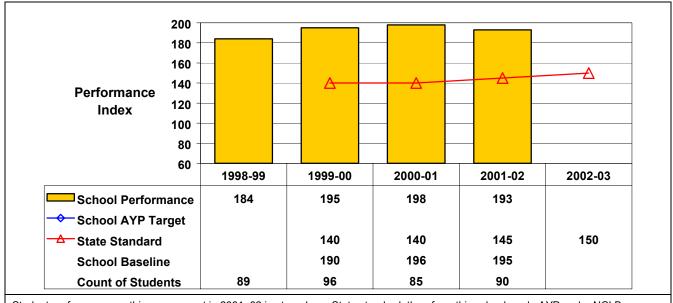

## September 2002 School Accountability Status based on 2001 English language arts (ELA) and mathematics results: Satisfactory - not subject to NCLB interventions.

The graphs below show the school's performance relative to the State standard and school AYP targets (if applicable).