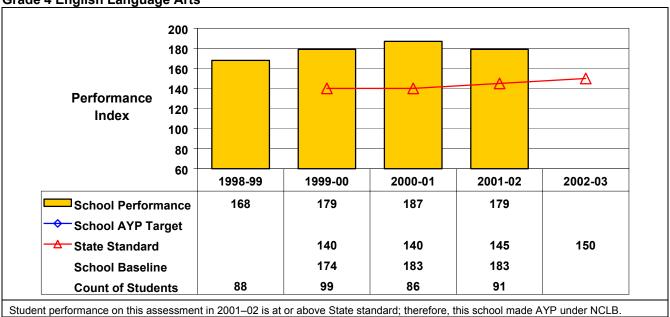

## September 2002 School Accountability Status based on 2001 English language arts (ELA) and mathematics results: Satisfactory - not subject to NCLB interventions.

The graphs below show the school's performance relative to the State standard and school AYP targets (if applicable).

**Grade 4 English Language Arts** 

Student performance on this assessment in 2001–02 is at or above State standard; therefore, this school made AYP under NCLB.