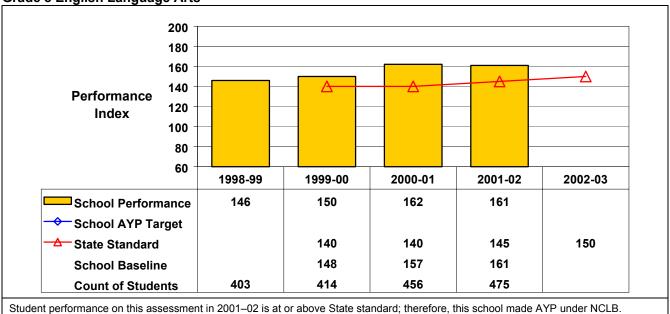

## September 2002 School Accountability Status based on 2001 English language arts (ELA) and mathematics results: Satisfactory - not subject to NCLB interventions.

The graphs below show the school's performance relative to the State standard and school AYP targets (if applicable).

## **Grade 8 English Language Arts**