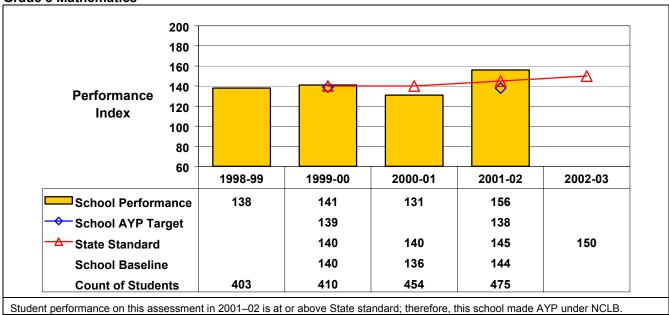

## September 2002 School Accountability Status based on 2001 English language arts (ELA) and mathematics results: Satisfactory - not subject to NCLB interventions.

The graphs below show the school's performance relative to the State standard and school AYP targets (if applicable).

## **Grade 8 Mathematics**

Lancaster Middle School 03/23/2003 141901060007