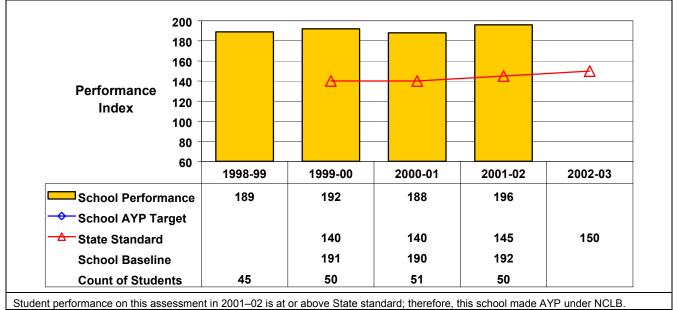

Student performance on this assessment in 2001–02 is at or above State standard; therefore, this school made AYP under NCLB.

## Grade 4 Mathematics