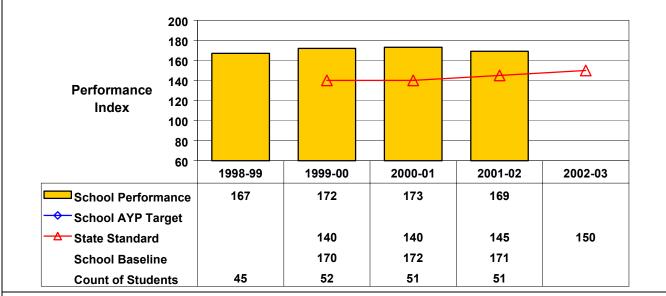

## September 2002 School Accountability Status based on 2001 English language arts (ELA) and mathematics results: Satisfactory - not subject to NCLB interventions.

The graphs below show the school's performance relative to the State standard and school AYP targets (if applicable). **Grade 4 English Language Arts** 