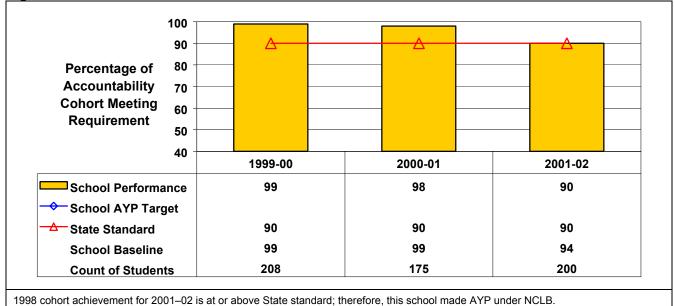

1998 cohort achievement for 2001–02 is at or above State standard; therefore, this school made AYP under NCLB.

## High School Mathematics