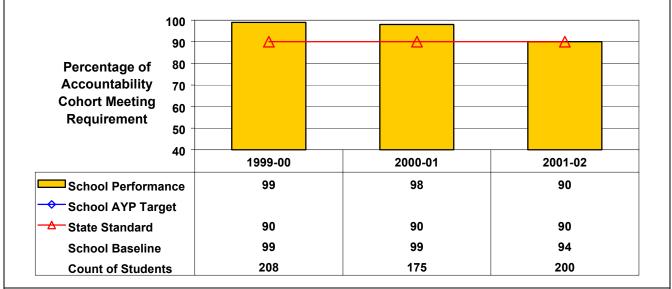

## September 2002 School Accountability Status based on 2001 English language arts (ELA) and mathematics results: Satisfactory - not subject to NCLB interventions.

The graphs below show the school's performance relative to the State standard and school AYP targets (if applicable). **High School English Language Arts** 