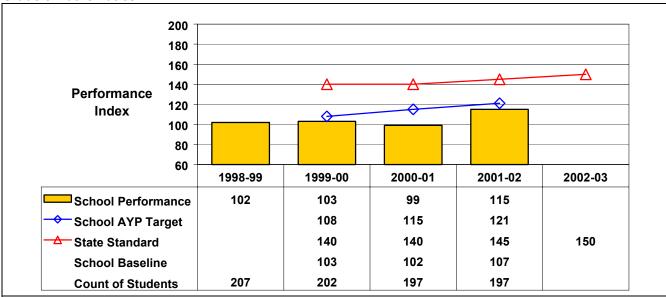

## **Grade 8 Mathematics**

Student performance on this assessment in 2001–02 and baseline performance (performance over a combined two-year period, 2000–01 and 2001–02) are below this school's AYP target (or for schools with no AYP target, the State standard); therefore, this school did not make AYP under NCLB.