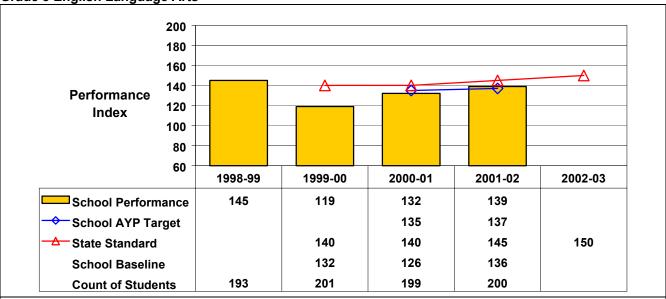

**Grade 8 English Language Arts** 

Student performance on this assessment in 2001–02 is below State standard but at or above this school's AYP target; therefore, this school made AYP under NCLB.