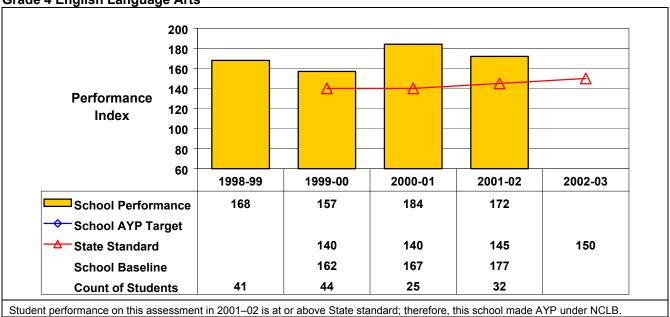

## September 2002 School Accountability Status based on 2001 English language arts (ELA) and mathematics results: Satisfactory - not subject to NCLB interventions.

The graphs below show the school's performance relative to the State standard and school AYP targets (if applicable).

**Grade 4 English Language Arts** 