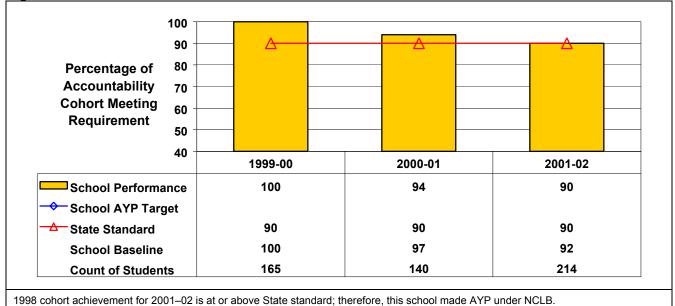

1998 cohort achievement for 2001–02 is at or above State standard; therefore, this school made AYP under NCLB.

## High School Mathematics