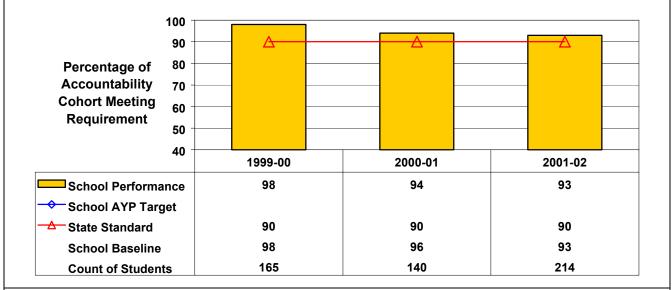

## September 2002 School Accountability Status based on 2001 English language arts (ELA) and mathematics results: Satisfactory - not subject to NCLB interventions.

The graphs below show the school's performance relative to the State standard and school AYP targets (if applicable). **High School English Language Arts** 