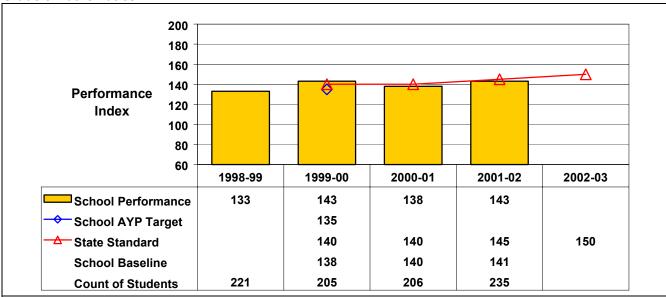

## **Grade 8 Mathematics**

Because student performance on this assessment in 2001–02 is not statistically different from the State standard, this school is considered to have made AYP under NCLB.

Carthage Middle School 03/23/2003 222201060011