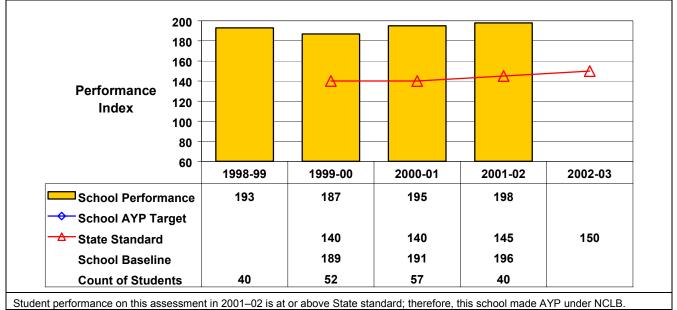

Student performance on this assessment in 2001–02 is at or above State standard; therefore, this school made AYP under NCLB.

## Grade 4 Mathematics