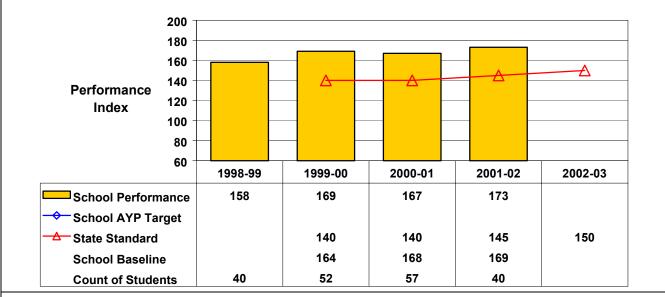

## September 2002 School Accountability Status based on 2001 English language arts (ELA) and mathematics results: Satisfactory - not subject to NCLB interventions.

The graphs below show the school's performance relative to the State standard and school AYP targets (if applicable). **Grade 4 English Language Arts** 