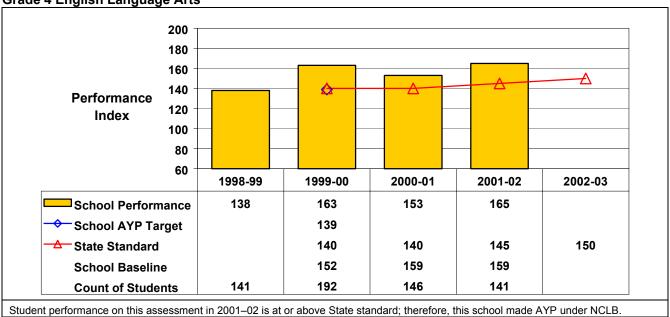

## New York State Education Department School Accountability Status as of September 2002

District Name: Greece Central School District

School Name: Lakeshore Elementary School BEDSCODE: 260501060011

This school did not receive Title I funds in 2001-02 and, regardless of status, is not subject to NCLB interventions.

## September 2002 School Accountability Status based on 2001 English language arts (ELA) and mathematics results: Satisfactory - not subject to NCLB interventions.

The graphs below show the school's performance relative to the State standard and school AYP targets (if applicable).

**Grade 4 English Language Arts**