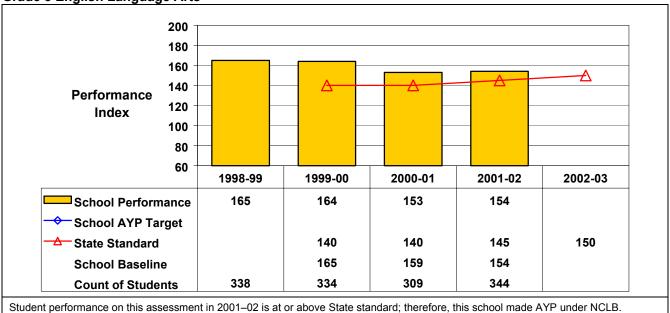

## September 2002 School Accountability Status based on 2001 English language arts (ELA) and mathematics results: Satisfactory - not subject to NCLB interventions.

The graphs below show the school's performance relative to the State standard and school AYP targets (if applicable).

## **Grade 8 English Language Arts**