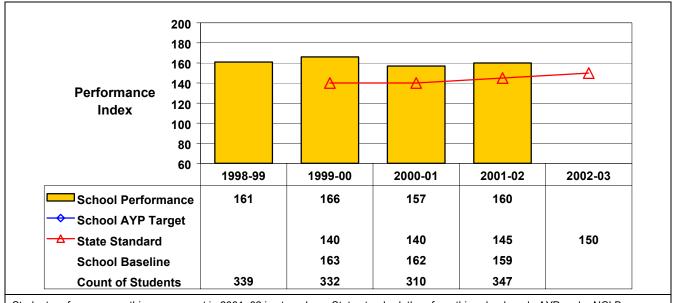

## September 2002 School Accountability Status based on 2001 English language arts (ELA) and mathematics results: Satisfactory - not subject to NCLB interventions.

The graphs below show the school's performance relative to the State standard and school AYP targets (if applicable).

## **Grade 8 Mathematics**