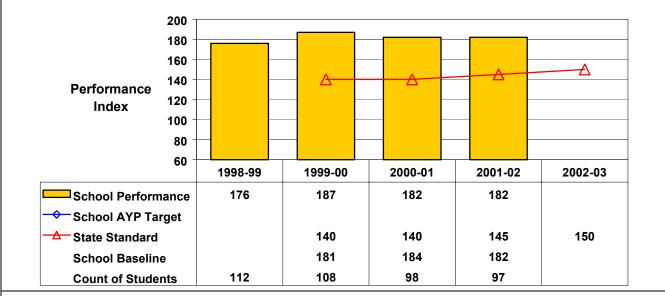

## September 2002 School Accountability Status based on 2001 English language arts (ELA) and mathematics results: Satisfactory - not subject to NCLB interventions.

The graphs below show the school's performance relative to the State standard and school AYP targets (if applicable). Grade 4 English Language Arts