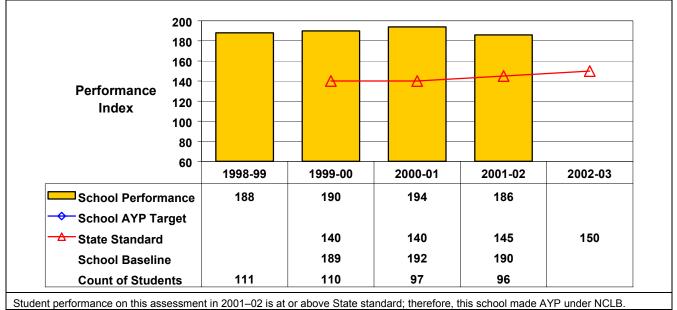

Student performance on this assessment in 2001–02 is at or above State standard; therefore, this school made AYP under NCLB.

## Grade 4 Mathematics