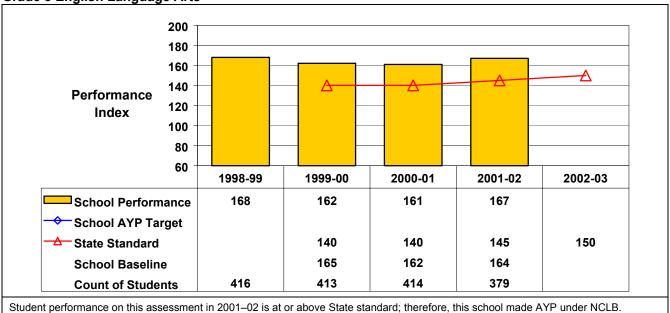

## **Grade 8 English Language Arts**

## September 2002 School Accountability Status based on 2001 English language arts (ELA) and mathematics results: Satisfactory - not subject to NCLB interventions.

The graphs below show the school's performance relative to the State standard and school AYP targets (if applicable).