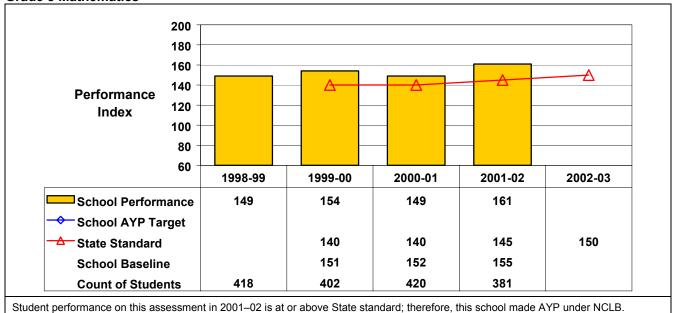

## **Grade 8 Mathematics**

otadent periormanice on this assessment in 2001–02 is at or above otate standard, therefore, this school made ATT under NoEb

Bay Trail Middle School 03/23/2003 261201060008

## September 2002 School Accountability Status based on 2001 English language arts (ELA) and mathematics results: Satisfactory - not subject to NCLB interventions.

The graphs below show the school's performance relative to the State standard and school AYP targets (if applicable).